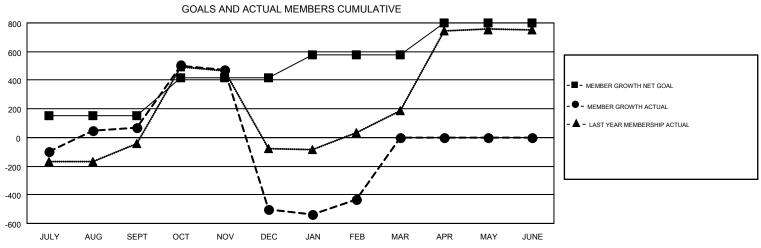

## Multiple District 307

YAHYA YASTPUTERA

GMT CA 7

| Clubs                 |               |           |               | Members               |                           |                         |                                                    |  |
|-----------------------|---------------|-----------|---------------|-----------------------|---------------------------|-------------------------|----------------------------------------------------|--|
| RESULTS FOR 2018-2019 |               |           |               | RESULTS FOR 2018-2019 |                           |                         |                                                    |  |
| QUARTER               | NEW CLUB GOAL | NEW CLUBS | DROPPED CLUBS | QUARTER               | MEMBER GROWTH NET<br>GOAL | MEMBER GROWTH<br>ACTUAL | DROPPED<br>MEMBERS ACTUAL<br>(including transfers) |  |
| JULY/AUG/SEPT         | 6             | 16        | 15            | JULY/AUG/SEPT         | 155                       | 665                     | 568                                                |  |
| OCT/NOV/DEC           | 7             | 7         | 21            | OCT/NOV/DEC           | 265                       | 777                     | 1,339                                              |  |
| JAN/FEB/MAR           | 4             | 0         | 5             | JAN/FEB/MAR           | 160                       | 263                     | 144                                                |  |
| APR/MAY/JUNE          | 5             | 0         | 0             | APR/MAY/JUNE          | 220                       | 0                       | 0                                                  |  |

## GOALS AND ACTUAL NEW CLUBS CUMULATIVE

| DROPPED CLUBS: 41  DROPPED MEMBERS |       | 222 CLUBS OF 388 ADDED 1 OR MORE  NEW MEMBERS  MALE  FEMALE |                            | BUTION<br>4,595 (43.68%)<br>5,925 (56.32%) |       |
|------------------------------------|-------|-------------------------------------------------------------|----------------------------|--------------------------------------------|-------|
| DECEASED                           | 20    | CLICK HERE FOR CUMULATIVE                                   | TOTAL FAMILY UNIT MEMBERS  |                                            | 2,314 |
| CLUB CANCELLED 323 OTHER 1,707     |       | MEMBERSHIP DATA                                             | FAMILY MEMBERS PAYING HALF |                                            | 1,285 |
| TOTAL                              | 2,050 |                                                             | DUES                       |                                            |       |