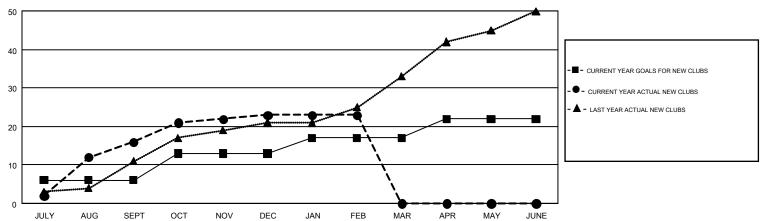

## Multiple District 307

YAHYA YASTPUTERA

GMT CA 7

| Clubs                 |               |           |               | Members               |                           |                         |                                                    |  |
|-----------------------|---------------|-----------|---------------|-----------------------|---------------------------|-------------------------|----------------------------------------------------|--|
| RESULTS FOR 2018-2019 |               |           |               | RESULTS FOR 2018-2019 |                           |                         |                                                    |  |
| QUARTER               | NEW CLUB GOAL | NEW CLUBS | DROPPED CLUBS | QUARTER               | MEMBER GROWTH NET<br>GOAL | MEMBER GROWTH<br>ACTUAL | DROPPED<br>MEMBERS ACTUAL<br>(including transfers) |  |
| JULY/AUG/SEPT         | 6             | 16        | 15            | JULY/AUG/SEPT         | 155                       | 665                     | 568                                                |  |
| OCT/NOV/DEC           | 7             | 7         | 21            | OCT/NOV/DEC           | 265                       | 777                     | 1,339                                              |  |
| JAN/FEB/MAR           | 4             | 0         | 5             | JAN/FEB/MAR           | 160                       | 263                     | 144                                                |  |
| APR/MAY/JUNE          | 5             | 0         | 0             | APR/MAY/JUNE          | 220                       | 0                       | 0                                                  |  |

## GOALS AND ACTUAL NEW CLUBS CUMULATIVE

| DROPPED CLUBS: 41  DROPPED MEMBERS |       | 222 CLUBS OF 388 ADDED 1 OR MORE  NEW MEMBERS  MALE  FEMALE |                            | BUTION<br>4,595 (43.68%)<br>5,925 (56.32%) |       |
|------------------------------------|-------|-------------------------------------------------------------|----------------------------|--------------------------------------------|-------|
| DECEASED                           | 20    | CLICK HERE FOR CUMULATIVE                                   | TOTAL FAMILY UNIT MEMBERS  |                                            | 2,314 |
| CLUB CANCELLED 323 OTHER 1,707     |       | MEMBERSHIP DATA                                             | FAMILY MEMBERS PAYING HALF |                                            | 1,285 |
| TOTAL                              | 2,050 |                                                             | DUES                       |                                            |       |